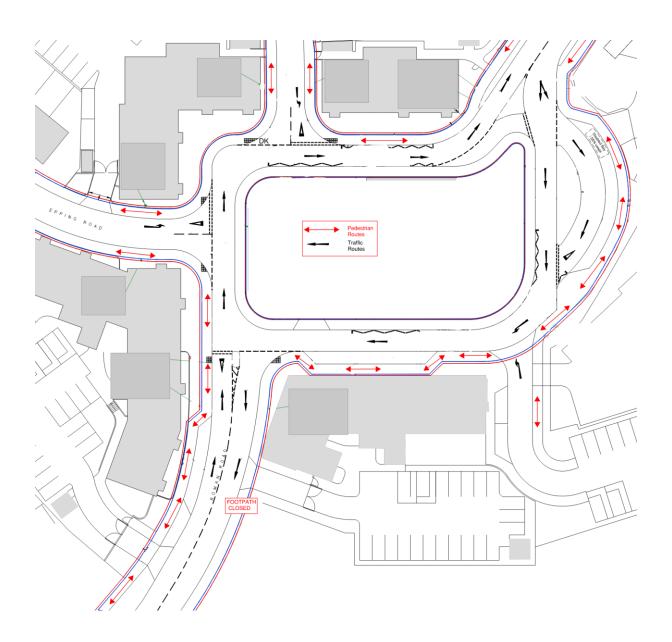

## Village Square/Roman Road

Dear Resident,

We would like to advise you of the road layout changes needed to facilitate the opening of the Tesco Express situated in the Village Square. This will mean incoming traffic will run along the permanent road instead of the temporary road that was constructed to enable the build of both the commercial units and Sycamore View.

Roman Road will also be opened up again giving residents back the ability to access parts of the development via both ends of Little Stanion.

Pedestrians will be able to walk up and down the footpath on one side of Roman Road and then cross over the road along the new footway in front of Tesco, giving good access to both the school and Tesco.

The plan below illustrates the above.

We thank you in advance for you cooperation.